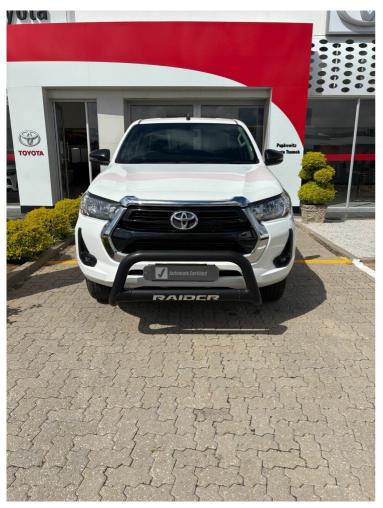

## **Toyota Hilux Extra Cab** XC 2.4GD6 RB RAI AT (H21)

### **Overview**

| Mileage       | 130,000 km |
|---------------|------------|
| Registration  | N3400T     |
| Registered    | 2023       |
| Fuel Type     | Diesel     |
| Colour        | White      |
| Engine Size   | N/A        |
| Interior Trim | N/A        |