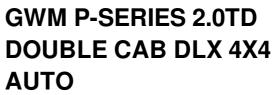

## **Overview**

| Mileage       | 68,719 km |
|---------------|-----------|
| Registration  | USED      |
| Registered    | 2023      |
| Fuel Type     | Diesel    |
| Colour        | White     |
| Engine Size   | 21        |
| Interior Trim | Black     |