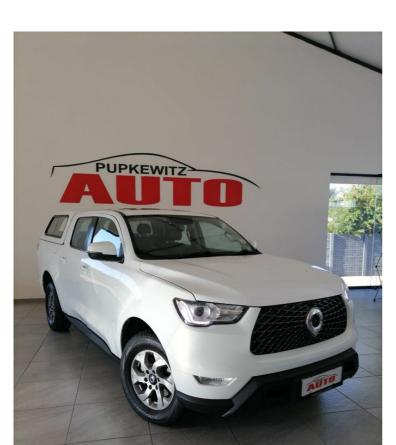

## Now N\$ 459,900

## **Overview**

| Mileage       | 68,719 km |
|---------------|-----------|
| Registration  | USED      |
| Registered    | 2023      |
| Fuel Type     | Diesel    |
| Colour        | White     |
| Engine Size   | 21        |
| Interior Trim | Black     |