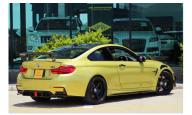

## BMW M4 M4 coupe Now N\$ 680,000

### Overview

| Mileage       | 121,334 km |  |
|---------------|------------|--|
| Registration  | M4         |  |
| Registered    | 2015       |  |
| Fuel Type     | Petrol     |  |
| Colour        | Gold       |  |
| Engine Size   | 3          |  |
| Interior Trim | Grey       |  |

### Description

2015 BMW M4 Coupe' 3.0 Petrol A/T RWD 2-Door Coupe'

1191 Harold Pupkewitz street, Windhoek, Namibia