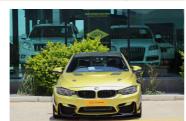

## BMW M4 M4 coupe Now N\$ 680,000

### Overview

| Mileage       | 121,334 km |  |
|---------------|------------|--|
| Registration  | M4         |  |
| Registered    | 2015       |  |
| Fuel Type     | Petrol     |  |
| Colour        | Gold       |  |
| Engine Size   | 3          |  |
| Interior Trim | Grey       |  |

### Description

2015 BMW M4 Coupe' 3.0 Petrol A/T RWD 2-Door Coupe'

1191 Harold Pupkewitz street, Windhoek, Namibia