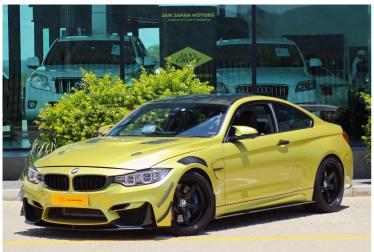

## BMW M4 M4 coupe Now N\$ 680,000

### Overview

| Mileage       | 121,334 km |  |
|---------------|------------|--|
| Registration  | M4         |  |
| Registered    | 2015       |  |
| Fuel Type     | Petrol     |  |
| Colour        | Gold       |  |
| Engine Size   | 3          |  |
| Interior Trim | Grey       |  |

### Description

2015 BMW M4 Coupe' 3.0 Petrol A/T RWD 2-Door Coupe'

1191 Harold Pupkewitz street, Windhoek, Namibia