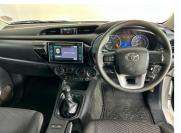

# Toyota Hilux 2.4 GD-6 SRX 4X4 P/U S/C

Now N\$ 319,900

was <del>n\$ 359,900</del>

### Overview

| Mileage       | 308,600 km |
|---------------|------------|
| Registration  | N122721W   |
| Registered    | 2019       |
| Fuel Type     | Diesel     |
| Colour        | White      |
| Engine Size   | 2.4        |
| Interior Trim | N/A        |