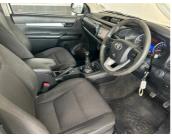

# Toyota Hilux 2.4 GD-6 SRX 4X4 P/U S/C

Now N\$ 319,900

was <del>n\$ 359,900</del>

### Overview

| Mileage       | 308,600 km |
|---------------|------------|
| Registration  | N122721W   |
| Registered    | 2019       |
| Fuel Type     | Diesel     |
| Colour        | White      |
| Engine Size   | 2.4        |
| Interior Trim | N/A        |