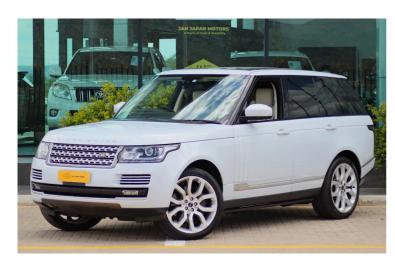

# Land Rover Range Rover Vogue Super-Charged 5.0 V8

## **Overview**

| Mileage       | 76,000 km |
|---------------|-----------|
| Registration  | VOGUE     |
| Registered    | 2016      |
| Fuel Type     | Petrol    |
| Colour        | White     |
| Engine Size   | 5         |
| Interior Trim | Cream     |

## **Description**

2016 Land Rover Range Rover V8 5.0 Petrol A/T 5-Door SUV