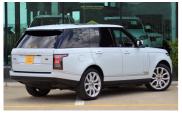

# Land Rover Range Rover Vogue Super-Charged 5.0 V8

## **Overview**

| Mileage       | 76,000 km |
|---------------|-----------|
| Registration  | VOGUE     |
| Registered    | 2016      |
| Fuel Type     | Petrol    |
| Colour        | White     |
| Engine Size   | 5         |
| Interior Trim | Cream     |

## **Description**

2016 Land Rover Range Rover V8 5.0 Petrol A/T 5-Door SUV