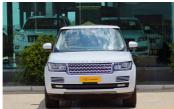

# Land Rover Range Rover Vogue Super-Charged 5.0 V8

## **Overview**

| Mileage       | 76,000 km |
|---------------|-----------|
| Registration  | VOGUE     |
| Registered    | 2016      |
| Fuel Type     | Petrol    |
| Colour        | White     |
| Engine Size   | 5         |
| Interior Trim | Cream     |

## **Description**

2016 Land Rover Range Rover V8 5.0 Petrol A/T 5-Door SUV