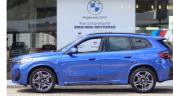

# BMW X1 XDRIVE30E X-LINE (PHEV) Now N\$ 999,000

# **Description**

2023 BMW X1 X-Drive 30e 3.0 A/T Petrol/Electric Hybrid 5-Door C/O

## **Overview**

| Mileage       | 6,200 km               |  |
|---------------|------------------------|--|
| Registration  | DEMO                   |  |
| Registered    | 2023                   |  |
| Fuel Type     | petrol-electric hybrid |  |
| Colour        | Blue                   |  |
| Engine Size   | 1.5                    |  |
| Interior Trim | Black                  |  |