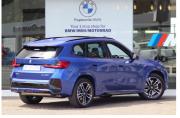

# BMW X1 XDRIVE30E X-LINE (PHEV) Now N\$ 999,000

# **Description**

2023 BMW X1 X-Drive 30e 3.0 A/T Petrol/Electric Hybrid 5-Door C/O

## **Overview**

| Mileage       | 6,200 km               |  |
|---------------|------------------------|--|
| Registration  | DEMO                   |  |
| Registered    | 2023                   |  |
| Fuel Type     | petrol-electric hybrid |  |
| Colour        | Blue                   |  |
| Engine Size   | 1.5                    |  |
| Interior Trim | Black                  |  |