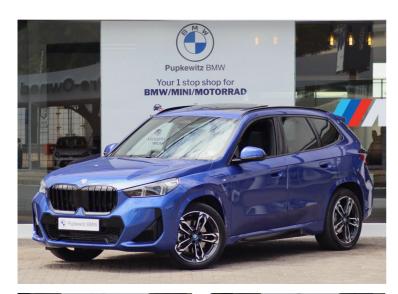

# BMW X1 XDRIVE30E X-LINE (PHEV) Now N\$ 999,000

# **Description**

2023 BMW X1 X-Drive 30e 3.0 A/T Petrol/Electric Hybrid 5-Door C/O

## **Overview**

| Mileage       | 6,200 km               |  |
|---------------|------------------------|--|
| Registration  | DEMO                   |  |
| Registered    | 2023                   |  |
| Fuel Type     | petrol-electric hybrid |  |
| Colour        | Blue                   |  |
| Engine Size   | 1.5                    |  |
| Interior Trim | Black                  |  |