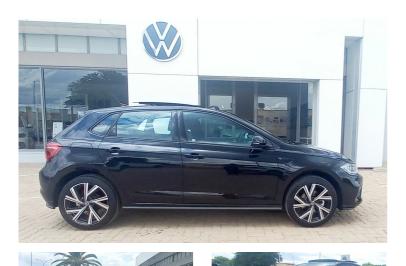

## Volkswagen Polo HATCH 1.0TSI 85KW R-LINE

#### **Overview**

| Mileage       | 2,000 km  |  |
|---------------|-----------|--|
| Registration  | MASTERCAR |  |
| Registered    | 2025      |  |
| Fuel Type     | Petrol    |  |
| Colour        | Black     |  |
| Engine Size   | 11        |  |
| Interior Trim | N/A       |  |

### Description

Polo Inductive Charging,Smash & Grab,Nano Liquid,TINTING AND SLIDING PANORAMIC SUNROOF,IQ.LIGHT-LED MATRIX HEADLAMPS, All on the Road Fees

1191 Harold Pupkewitz street, Windhoek, Namibia