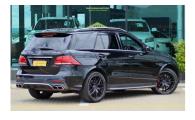

# Mercedes-Benz GLE SUV AMG 63 Now N\$ 850,000

### **Overview**

| Mileage       | 114,300 km |  |
|---------------|------------|--|
| Registration  | GLE63      |  |
| Registered    | 2017       |  |
| Fuel Type     | Petrol     |  |
| Colour        | Black      |  |
| Engine Size   | 5.5        |  |
| Interior Trim | Black      |  |

## **Description**

2017 Mercedes Benz GLE 63 AMG 5.5 Petrol A/T AWD SUV