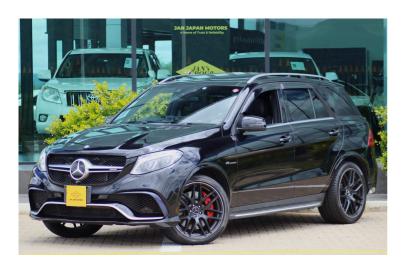

# Mercedes-Benz GLE SUV AMG 63 Now N\$ 850,000

### **Overview**

| Mileage       | 114,300 km |  |
|---------------|------------|--|
| Registration  | GLE63      |  |
| Registered    | 2017       |  |
| Fuel Type     | Petrol     |  |
| Colour        | Black      |  |
| Engine Size   | 5.5        |  |
| Interior Trim | Black      |  |

## **Description**

2017 Mercedes Benz GLE 63 AMG 5.5 Petrol A/T AWD SUV