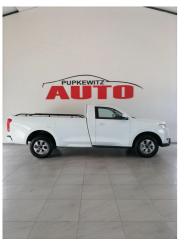

## **Overview**

| Mileage       | 300 km |
|---------------|--------|
| Registration  | NEW    |
| Registered    | 2025   |
| Fuel Type     | Diesel |
| Colour        | White  |
| Engine Size   | 21     |
| Interior Trim | Black  |