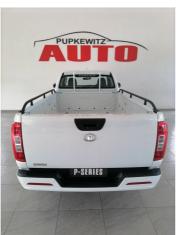

## **Overview**

| Mileage       | 300 km |
|---------------|--------|
| Registration  | NEW    |
| Registered    | 2025   |
| Fuel Type     | Diesel |
| Colour        | White  |
| Engine Size   | 21     |
| Interior Trim | Black  |