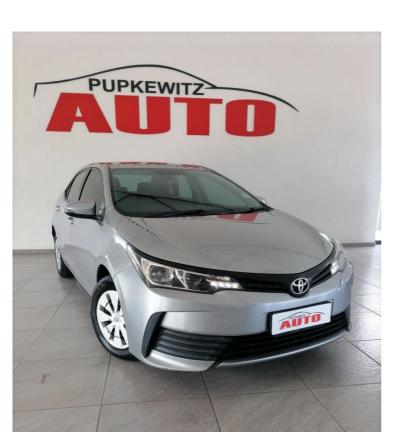

## Toyota Corolla 1.8 ADVANCED Now N\$ 244,900

## **Overview**

| 96,000 km |
|-----------|
| USED      |
| 2021      |
| Petrol    |
| Silver    |
| 1.8       |
| Black     |
|           |

1191 Harold Pupkewitz street, Windhoek, Namibia