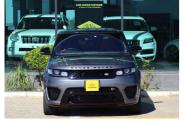

# Land Rover Range Rover 5.0 SVR Now N\$ 1,300,000

### **Overview**

| Mileage       | 20,000 km  |  |
|---------------|------------|--|
| Registration  | SVR        |  |
| Registered    | 2015       |  |
| Fuel Type     | Petrol     |  |
| Colour        | Grey       |  |
| Engine Size   | 5 I        |  |
| Interior Trim | Red & Grey |  |

# **Description**

2015 Land Rover Range Rover SVR A/T 5.0 Petrol SUV