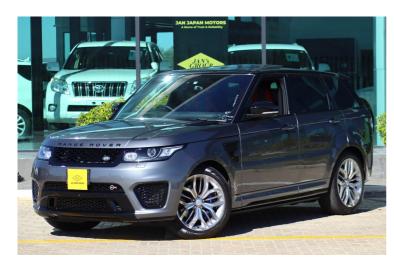

# Land Rover Range Rover 5.0 SVR Now N\$ 1,300,000

### **Overview**

| Mileage       | 20,000 km  |  |
|---------------|------------|--|
| Registration  | SVR        |  |
| Registered    | 2015       |  |
| Fuel Type     | Petrol     |  |
| Colour        | Grey       |  |
| Engine Size   | 5 I        |  |
| Interior Trim | Red & Grey |  |

# **Description**

2015 Land Rover Range Rover SVR A/T 5.0 Petrol SUV