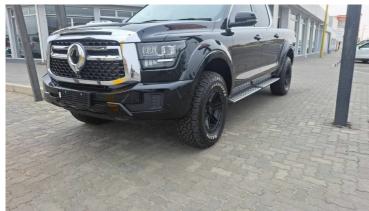

## **GWM P500 2.4T DOUBLE CAB LUXURY 4X4**

## **Overview**

| Mileage       | 8,000 km |
|---------------|----------|
| Registration  | GWM      |
| Registered    | 2025     |
| Fuel Type     | Diesel   |
| Colour        | Black    |
| Engine Size   | 2.4      |
| Interior Trim | N/A      |