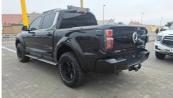

## **GWM P500 2.4T DOUBLE CAB LUXURY 4X4**

## **Overview**

| Mileage       | 8,000 km |
|---------------|----------|
| Registration  | GWM      |
| Registered    | 2025     |
| Fuel Type     | Diesel   |
| Colour        | Black    |
| Engine Size   | 2.4      |
| Interior Trim | N/A      |