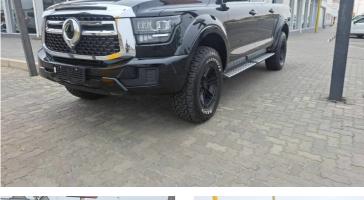

## **GWM P500 2.4T DOUBLE CAB LUXURY 4X4**

## **Overview**

| Mileage       | 8,000 km |
|---------------|----------|
| Registration  | GWM      |
| Registered    | 2025     |
| Fuel Type     | Diesel   |
| Colour        | Black    |
| Engine Size   | 2.4      |
| Interior Trim | N/A      |