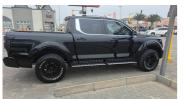

## **GWM P500 2.4T DOUBLE CAB LUXURY 4X4**

## **Overview**

| Mileage       | 8,000 km |
|---------------|----------|
| Registration  | GWM      |
| Registered    | 2025     |
| Fuel Type     | Diesel   |
| Colour        | Black    |
| Engine Size   | 2.4      |
| Interior Trim | N/A      |