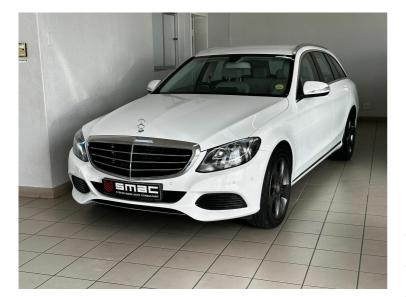

## Overview

Located atSMAC

| Mileage       | 68,000 km |
|---------------|-----------|
| Registration  | USED1     |
| Registered    | 2015      |
| Fuel Type     | Petrol    |
| Colour        | White     |
| Engine Size   | 2         |
| Interior Trim | N/A       |