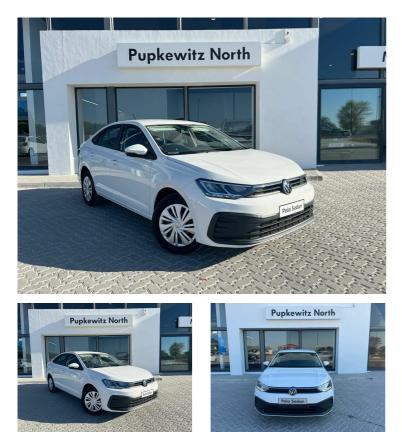

## Volkswagen Polo SEDAN 1.6 MANUAL Now N\$ 364,532

was <del>n\$ 384,532</del>

### **Overview**

| Mileage       | 4,000 km |  |
|---------------|----------|--|
| Registration  | DEMO     |  |
| Registered    | 2025     |  |
| Fuel Type     | Petrol   |  |
| Colour        | White    |  |
| Engine Size   | 1.6      |  |
| Interior Trim | Black    |  |