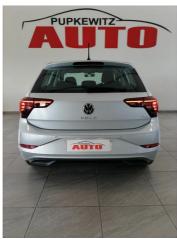

## Volkswagen Polo 1.0 **TSI LIFE DSG** Now N\$ 335,900

## **Overview**

| Mileage       | 33,000 km |
|---------------|-----------|
| Registration  | USED      |
| Registered    | 2023      |
| Fuel Type     | Petrol    |
| Colour        | Silver    |
| Engine Size   | 11        |
| Interior Trim | Black     |