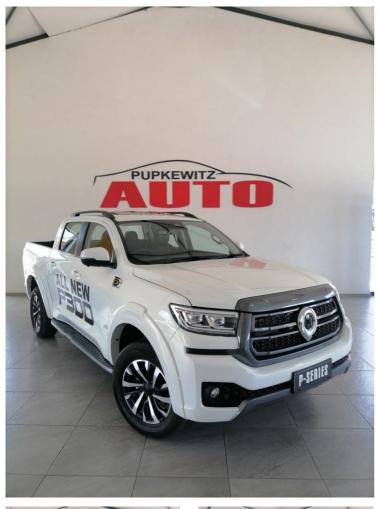

## **GWM P300 2.4TD LT 4X4 A/T D/C P/U** Now N\$ 649,900

was n\$ 662,900

## **Overview**

| Mileage       | 300 km |
|---------------|--------|
| Registration  | NEW    |
| Registered    | 2025   |
| Fuel Type     | Diesel |
| Colour        | White  |
| Engine Size   | 2.4    |
| Interior Trim | Black  |

## **Description**

Now AVAILABLE in 2.4 TD 4x4 D/C.

1191 Harold Pupkewitz street, Windhoek, Namibia