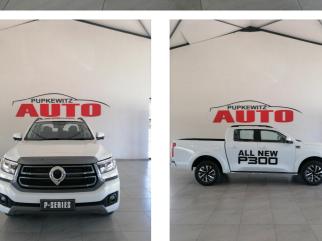

## **GWM P300 2.4TD LT 4X4 A/T D/C P/U** Now N\$ 649,900

was n\$ 662,900

## **Overview**

| Mileage       | 300 km |
|---------------|--------|
| Registration  | NEW    |
| Registered    | 2025   |
| Fuel Type     | Diesel |
| Colour        | White  |
| Engine Size   | 2.4    |
| Interior Trim | Black  |

## **Description**

Now AVAILABLE in 2.4 TD 4x4 D/C.

1191 Harold Pupkewitz street, Windhoek, Namibia