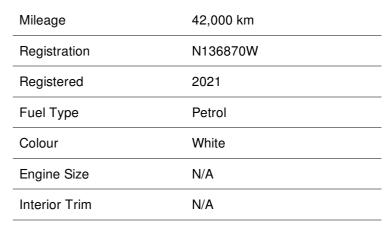

# Lexus RX Lexus 350 EX (72D)



# **Overview**



#### 1191 Harold Pupkewitz street, Windhoek, Namibia

### **Opening Hours**

| Monday    | 07:30 - 17:00 | Tuesday  | 07:30 - 17:00 |
|-----------|---------------|----------|---------------|
| Wednesday | 07:30 - 17:00 | Thursday | 07:30 - 17:00 |
| Friday    | 07:30 - 17:00 | Saturday | 09:00 - 12:00 |

Sunday Closed

Call: 061 291 6500

## Located atPupkewitz Automark Windhoek

Every effort has been made to ensure the accuracy of the information above, however, errors may occur. Do not rely entirely on this information but check with your centre about items which may affect your decision to purchase.