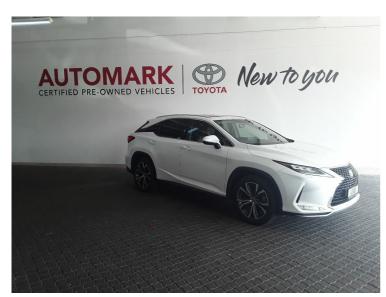

# Lexus RX Lexus 350 EX (72D)



# **Overview**



#### 1191 Harold Pupkewitz street, Windhoek, Namibia

### **Opening Hours**

| Monday    | 07:30 - 17:00 | Tuesday  | 07:30 - 17:00 |
|-----------|---------------|----------|---------------|
| Wednesday | 07:30 - 17:00 | Thursday | 07:30 - 17:00 |
| Friday    | 07:30 - 17:00 | Saturday | 09:00 - 12:00 |

Sunday Closed

Call: 061 291 6500

## Located atPupkewitz Automark Windhoek

Every effort has been made to ensure the accuracy of the information above, however, errors may occur. Do not rely entirely on this information but check with your centre about items which may affect your decision to purchase.