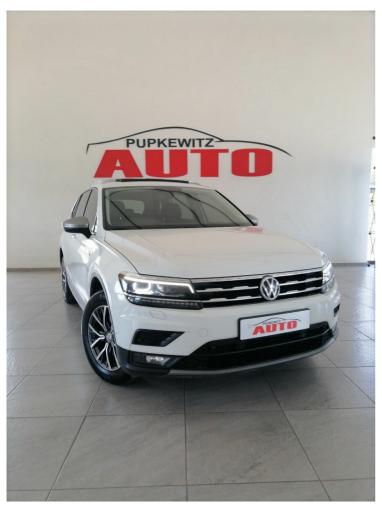

## **Overview**

| Mileage       | 63,000 km |
|---------------|-----------|
| Registration  | USED      |
| Registered    | 2021      |
| Fuel Type     | Petrol    |
| Colour        | White     |
| Engine Size   | 1.4       |
| Interior Trim | Black     |

## **Description**

All On The Road Fee's Included

1191 Harold Pupkewitz street, Windhoek, Namibia