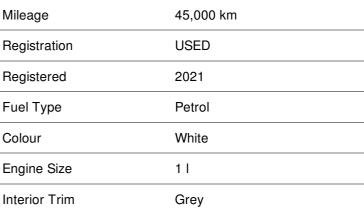

## **Description**

All On the Road Fee's Included





1191 Harold Pupkewitz street, Windhoek, Namibia

## **Opening Hours**

Monday 07:30 - 17:00 Tuesday 07:30 - 17:00 Wednesday 07:30 - 17:00 Thursday 07:30 - 17:00 Friday 07:30 - 12:00 07:30 - 17:00 Saturday

Sunday Closed

Call: 067 314 300

Located atPupkewitz Auto Otjiwarongo

| Every effort has been made to ensure the accuracy of the information above, however, errors may occur. Do not rely entirely on this information but check with your centre about items which may affect your decision to purchase. |  |
|------------------------------------------------------------------------------------------------------------------------------------------------------------------------------------------------------------------------------------|