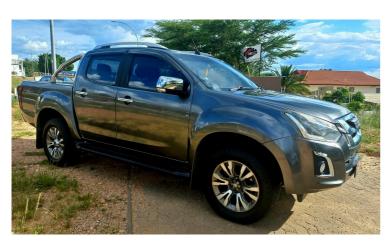

## Isuzu KB 300D-TEQ DOUBLE CAB 4X4 LX AUTO

### **Overview**

| Mileage       | 217,000 km |
|---------------|------------|
| Registration  | USED       |
| Registered    | 2018       |
| Fuel Type     | Diesel     |
| Colour        | Grey       |
| Engine Size   | 3          |
| Interior Trim | Black      |