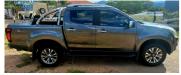

## Isuzu KB 300D-TEQ DOUBLE CAB 4X4 LX AUTO

### **Overview**

| Mileage       | 217,000 km |
|---------------|------------|
| Registration  | USED       |
| Registered    | 2018       |
| Fuel Type     | Diesel     |
| Colour        | Grey       |
| Engine Size   | 3          |
| Interior Trim | Black      |