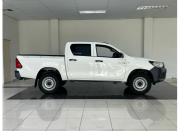

# Toyota Hilux DC 2.4GD6 4x4 SR 6MT (A4F) Now N\$ 609,900

# **Overview**

| Mileage       | 7,000 km |  |
|---------------|----------|--|
| Registration  | N25003RU |  |
| Registered    | 2024     |  |
| Fuel Type     | Diesel   |  |
| Colour        | White    |  |
| Engine Size   | N/A      |  |
| Interior Trim | N/A      |  |