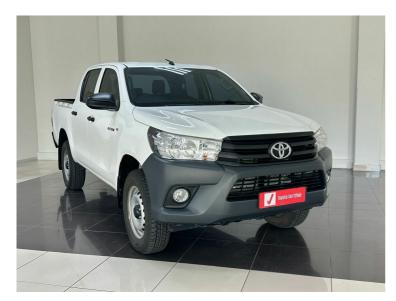

# Toyota Hilux DC 2.4GD6 4x4 SR 6MT (A4F) Now N\$ 609,900

# **Overview**

| Mileage       | 7,000 km |  |
|---------------|----------|--|
| Registration  | N25003RU |  |
| Registered    | 2024     |  |
| Fuel Type     | Diesel   |  |
| Colour        | White    |  |
| Engine Size   | N/A      |  |
| Interior Trim | N/A      |  |