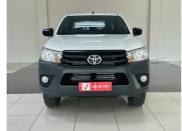

# Toyota Hilux DC 2.4GD6 4x4 SR 6MT (A4F) Now N\$ 609,900

# **Overview**

| Mileage       | 7,000 km |  |
|---------------|----------|--|
| Registration  | N25003RU |  |
| Registered    | 2024     |  |
| Fuel Type     | Diesel   |  |
| Colour        | White    |  |
| Engine Size   | N/A      |  |
| Interior Trim | N/A      |  |