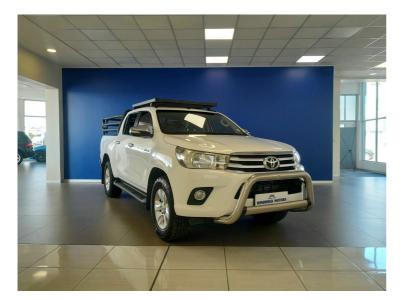

## Toyota Hilux 2.8GD-6 4X4 RAIDER AUTO Now N\$ 399,900

## **Overview**

| Mileage       | 225,000 km |  |
|---------------|------------|--|
| Registration  | 028173     |  |
| Registered    | 2017       |  |
| Fuel Type     | Diesel     |  |
| Colour        | White      |  |
| Engine Size   | 2.8        |  |
| Interior Trim | Black      |  |