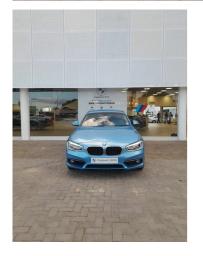

# BMW 1 Series 118I 5DR A/T (F20)

## **Overview**

| Mileage       | 70,000 km |
|---------------|-----------|
| Registration  | TBA       |
| Registered    | 2018      |
| Fuel Type     | Petrol    |
| Colour        | Blue      |
| Engine Size   | 1.6       |
| Interior Trim | Beige     |