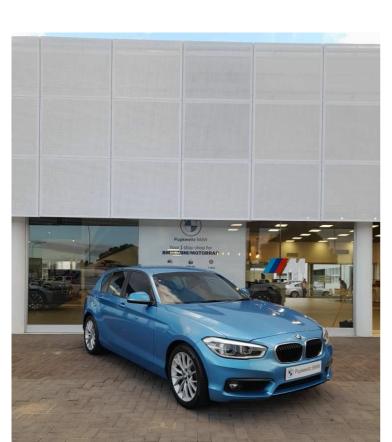

# BMW 1 Series 118I 5DR A/T (F20)

## **Overview**

| Mileage       | 70,000 km |
|---------------|-----------|
| Registration  | TBA       |
| Registered    | 2018      |
| Fuel Type     | Petrol    |
| Colour        | Blue      |
| Engine Size   | 1.6       |
| Interior Trim | Beige     |