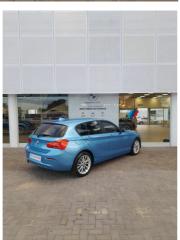

# BMW 1 Series 118I 5DR A/T (F20)

## **Overview**

| Mileage       | 70,000 km |
|---------------|-----------|
| Registration  | TBA       |
| Registered    | 2018      |
| Fuel Type     | Petrol    |
| Colour        | Blue      |
| Engine Size   | 1.6       |
| Interior Trim | Beige     |