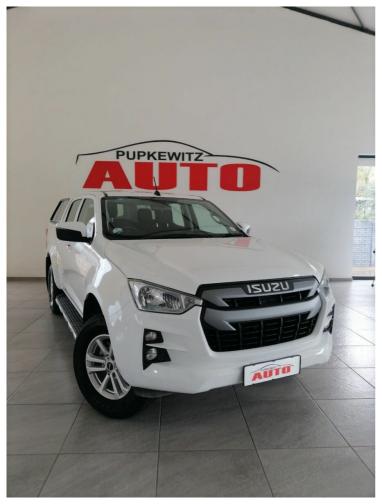

## Isuzu D-Max 1.9TD **DOUBLE CAB LS AUTO** Now N\$ 479,900

## **Overview**

| Mileage       | 82,000 km |
|---------------|-----------|
| Registration  | USED      |
| Registered    | 2023      |
| Fuel Type     | Diesel    |
| Colour        | White     |
| Engine Size   | 1.9       |
| Interior Trim | BLACK     |