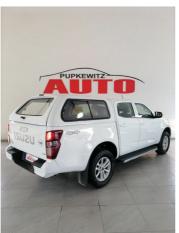

## Isuzu D-Max 1.9TD **DOUBLE CAB LS AUTO** Now N\$ 479,900

## **Overview**

| Mileage       | 82,000 km |
|---------------|-----------|
| Registration  | USED      |
| Registered    | 2023      |
| Fuel Type     | Diesel    |
| Colour        | White     |
| Engine Size   | 1.9       |
| Interior Trim | BLACK     |