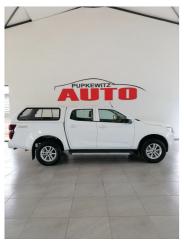

## Isuzu D-Max 1.9TD **DOUBLE CAB LS AUTO** Now N\$ 479,900

## **Overview**

| Mileage       | 82,000 km |
|---------------|-----------|
| Registration  | USED      |
| Registered    | 2023      |
| Fuel Type     | Diesel    |
| Colour        | White     |
| Engine Size   | 1.9       |
| Interior Trim | BLACK     |