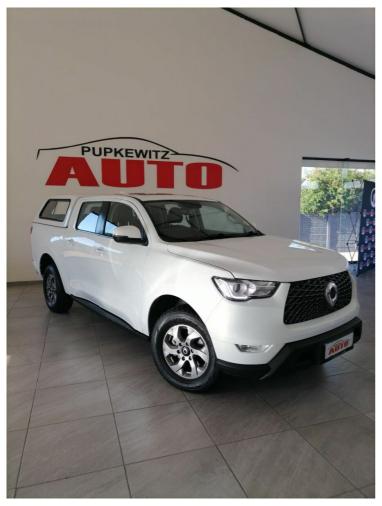

## **Overview**

| Mileage       | 70,000 km |
|---------------|-----------|
| Registration  | USED      |
| Registered    | 2022      |
| Fuel Type     | Diesel    |
| Colour        | White     |
| Engine Size   | 21        |
| Interior Trim | BLACK     |

## **Description**

TOWBAR. CANOPY, OFFROAD TYRES

1191 Harold Pupkewitz street, Windhoek, Namibia