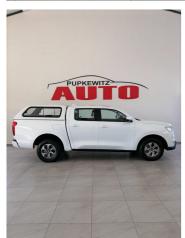

## **Overview**

| Mileage       | 70,000 km |
|---------------|-----------|
| Registration  | USED      |
| Registered    | 2022      |
| Fuel Type     | Diesel    |
| Colour        | White     |
| Engine Size   | 21        |
| Interior Trim | BLACK     |

## **Description**

TOWBAR. CANOPY, OFFROAD TYRES

1191 Harold Pupkewitz street, Windhoek, Namibia