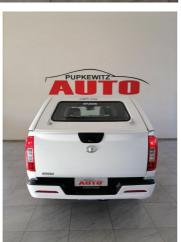

## **Overview**

| Mileage       | 70,000 km |
|---------------|-----------|
| Registration  | USED      |
| Registered    | 2022      |
| Fuel Type     | Diesel    |
| Colour        | White     |
| Engine Size   | 21        |
| Interior Trim | BLACK     |

## **Description**

TOWBAR. CANOPY, OFFROAD TYRES

1191 Harold Pupkewitz street, Windhoek, Namibia