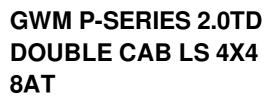

## **Overview**

| Mileage       | 85,000 km |
|---------------|-----------|
| Registration  | USED      |
| Registered    | 2022      |
| Fuel Type     | Diesel    |
| Colour        | White     |
| Engine Size   | 2         |
| Interior Trim | BLACK     |