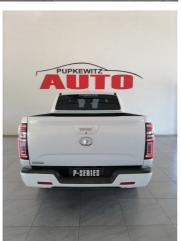

## **Overview**

| Mileage       | 85,000 km |
|---------------|-----------|
| Registration  | USED      |
| Registered    | 2022      |
| Fuel Type     | Diesel    |
| Colour        | White     |
| Engine Size   | 2         |
| Interior Trim | BLACK     |