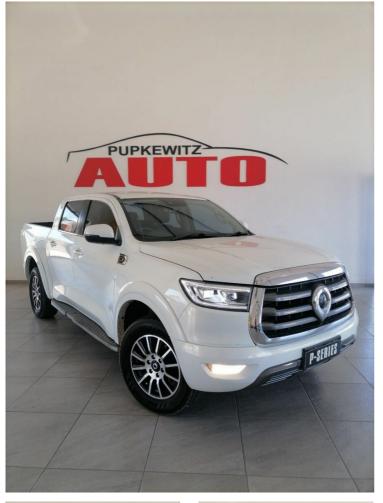

## **Overview**

| Mileage       | 85,000 km |
|---------------|-----------|
| Registration  | USED      |
| Registered    | 2022      |
| Fuel Type     | Diesel    |
| Colour        | White     |
| Engine Size   | 2         |
| Interior Trim | BLACK     |