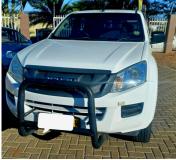

# Isuzu KB250D-TEQ LE Now N\$ 270,000

## Overview

| Mileage       | 103,000 km |  |
|---------------|------------|--|
| Registration  | USED       |  |
| Registered    | 2016       |  |
| Fuel Type     | Diesel     |  |
| Colour        | White      |  |
| Engine Size   | 2.5        |  |
| Interior Trim | Dark Grey  |  |