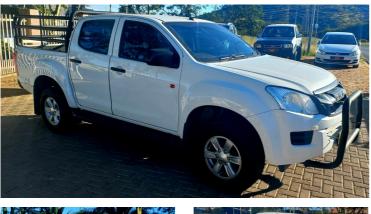

# Isuzu KB250D-TEQ LE Now N\$ 270,000

## Overview

| Mileage       | 103,000 km |  |
|---------------|------------|--|
| Registration  | USED       |  |
| Registered    | 2016       |  |
| Fuel Type     | Diesel     |  |
| Colour        | White      |  |
| Engine Size   | 2.5        |  |
| Interior Trim | Dark Grey  |  |