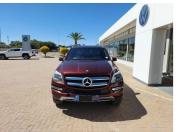

## Mercedes-Benz G-Class MERCEDES BENZ G-CLASS G350 BLUETEC (Automatic)

### **Overview**

| Mileage       | 169,666 km |
|---------------|------------|
| Registration  | USED       |
| Registered    | 2013       |
| Fuel Type     | N/A        |
| Colour        | Maroon     |
| Engine Size   | 31         |
| Interior Trim | N/A        |