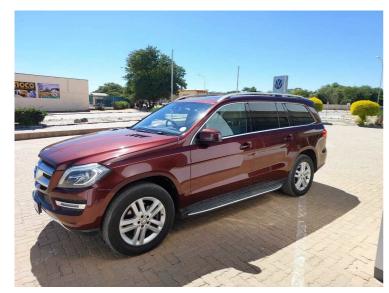

## Mercedes-Benz G-Class MERCEDES BENZ G-CLASS G350 BLUETEC (Automatic)

### **Overview**

| Mileage       | 169,666 km |
|---------------|------------|
| Registration  | USED       |
| Registered    | 2013       |
| Fuel Type     | N/A        |
| Colour        | Maroon     |
| Engine Size   | 31         |
| Interior Trim | N/A        |