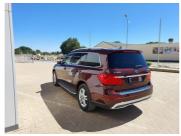

## Mercedes-Benz G-Class MERCEDES BENZ G-CLASS G350 BLUETEC (Automatic)

### **Overview**

| Mileage       | 169,666 km |
|---------------|------------|
| Registration  | USED       |
| Registered    | 2013       |
| Fuel Type     | N/A        |
| Colour        | Maroon     |
| Engine Size   | 31         |
| Interior Trim | N/A        |