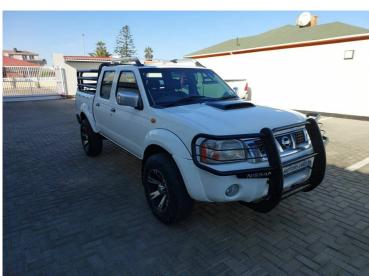

# Nissan NP300 Hardbody 2.5TDI **DOUBLE CAB 4X4**

### **Overview**

| Mileage       | 218,000 km |
|---------------|------------|
| Registration  | NISSAN     |
| Registered    | 2016       |
| Fuel Type     | Diesel     |
| Colour        | White      |
| Engine Size   | 2.5        |
| Interior Trim | N/A        |