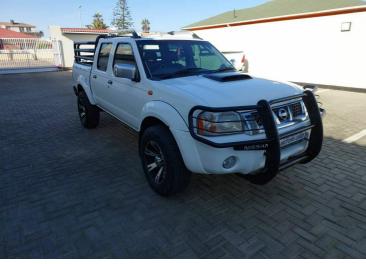

# Nissan NP300 Hardbody 2.5TDI **DOUBLE CAB 4X4**

### **Overview**

| Mileage       | 218,000 km |
|---------------|------------|
| Registration  | NISSAN     |
| Registered    | 2016       |
| Fuel Type     | Diesel     |
| Colour        | White      |
| Engine Size   | 2.5        |
| Interior Trim | N/A        |