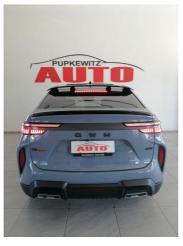

# **HAVAL H6 GT 2.0GDIT 4WD SUPER LUXURY** Now N\$ 662,900

## **Description**

155KW, 360"Camera, Suede Interior, 4Wheel drive

1191 Harold Pupkewitz street, Windhoek, Namibia