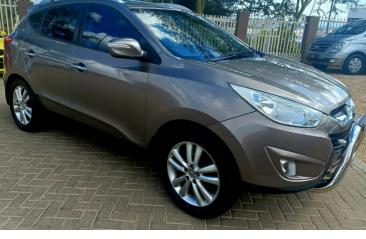

# Hyundai ix35 2.0 **EXECUTIVE** Now N\$ 110,000

## **Overview**

| 112,000 km |
|------------|
| USED       |
| 2010       |
| Petrol     |
| Bronze     |
| 2          |
| Black      |
|            |