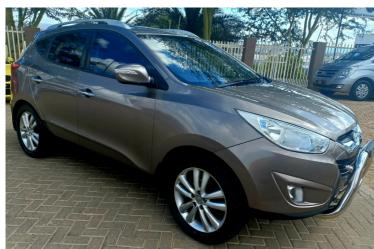

# Hyundai ix35 2.0 **EXECUTIVE** Now N\$ 110,000

## **Overview**

| 112,000 km |
|------------|
| USED       |
| 2010       |
| Petrol     |
| Bronze     |
| 2          |
| Black      |
|            |