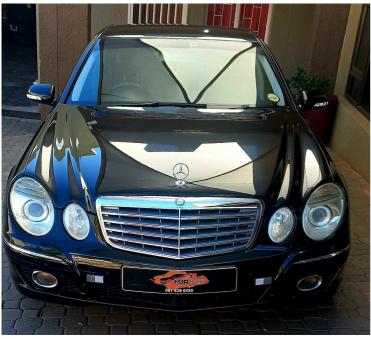

# Mercedes-Benz E-Class E250 Exclusive Now N\$ 130,000

## **Overview**

| Mileage       | 141,500 km |
|---------------|------------|
| Registration  | USED       |
| Registered    | 2008       |
| Fuel Type     | Petrol     |
| Colour        | Black      |
| Engine Size   | 21         |
| Interior Trim | Black      |