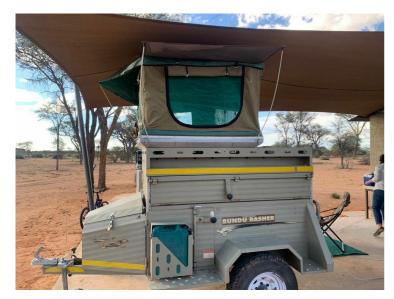

# **Challenger Bundu** Basher GVM 3500kg Now N\$ 80,000



## **Overview**

| Mileage          | 30,000 km |  |
|------------------|-----------|--|
| Registration     | TRAILER   |  |
| Registered       | 1999      |  |
| Colour           | Brown     |  |
| Engine Size      | N/A       |  |
| Interior Trim    | N/A       |  |
| Fuel Consumption | N/A       |  |

# **Description**

1999 Bundu Basher Offroad Safari Trailer

#### 1191 Harold Pupkewitz street, Windhoek, Namibia

#### **Opening Hours**

| Monday    | 08:00 - 17:00 | Tuesday  | 08:00 - 17:00 |
|-----------|---------------|----------|---------------|
| Wednesday | 08:00 - 17:00 | Thursday | 08:00 - 17:00 |
| Friday    | 08:00 - 17:00 | Saturday | 09:00 - 13:00 |

Sunday Closed

Call: +264 818 380 350

### Located atMJR Excl