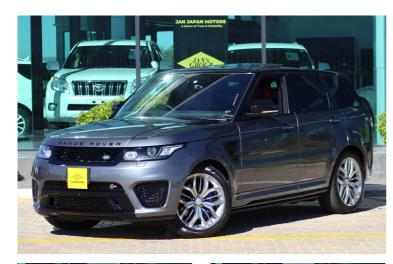

# Land Rover Range Rover 5.0 SVR Now N\$ 1,300,000

# **Description**

2015 Land Rover Range Rover SVR A/T 5.0 Petrol SUV

### **Overview**

| Mileage          | 20,000 km  |  |
|------------------|------------|--|
| Registration     | SVR        |  |
| Registered       | 2015       |  |
| Colour           | Grey       |  |
| Engine Size      | 5          |  |
| Interior Trim    | Red & Grey |  |
| Fuel Consumption | N/A        |  |